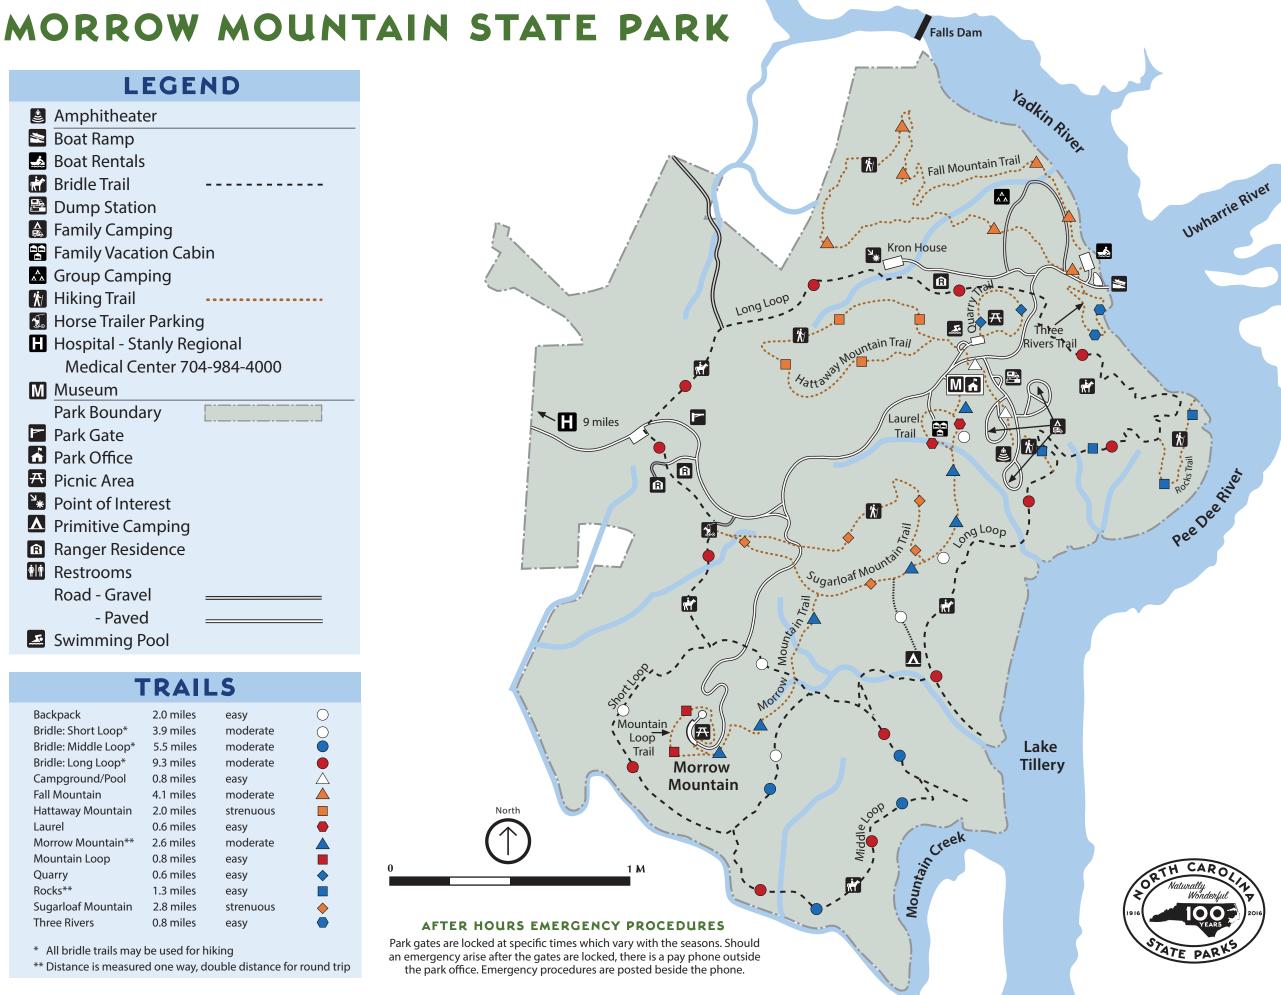

| Backpack             | 2.0 miles | easy      | $\bigcirc$  |
|----------------------|-----------|-----------|-------------|
| Bridle: Short Loop*  | 3.9 miles | moderate  | $\bigcirc$  |
| Bridle: Middle Loop* | 5.5 miles | moderate  |             |
| Bridle: Long Loop*   | 9.3 miles | moderate  |             |
| Campground/Pool      | 0.8 miles | easy      | $\triangle$ |
| Fall Mountain        | 4.1 miles | moderate  |             |
| Hattaway Mountain    | 2.0 miles | strenuous |             |
| Laurel               | 0.6 miles | easy      |             |
| Morrow Mountain**    | 2.6 miles | moderate  |             |
| Mountain Loop        | 0.8 miles | easy      |             |
| Quarry               | 0.6 miles | easy      |             |
| Rocks**              | 1.3 miles | easy      |             |
| Sugarloaf Mountain   | 2.8 miles | strenuous | <b>♦</b>    |
| Three Rivers         | 0.8 miles | easy      |             |

\*\* Distance is measured one way, double distance for round trip